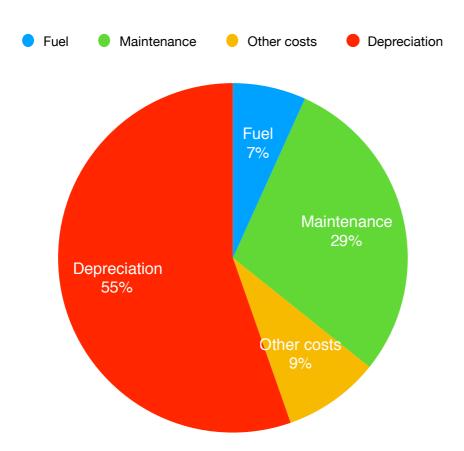

#### Total cost

|                        | Cost       |
|------------------------|------------|
| Fuel                   | £712.99    |
| Maintenance            | £3,056.08  |
| Other costs            | £940.00    |
| Depreciation           | £5,840.00  |
| TOTAL                  | £10,549.07 |
| Overall cost per month | £293.03    |