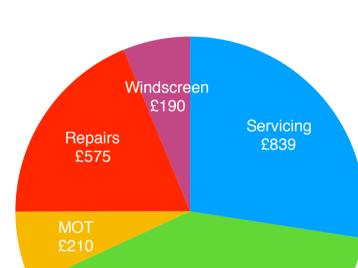

## Maintenance Categories

| Category   | Total |
|------------|-------|
| Servicing  | £839  |
| Tyres      | £1243 |
| мот        | £210  |
| Repairs    | £575  |
| Windscreen | £190  |

1